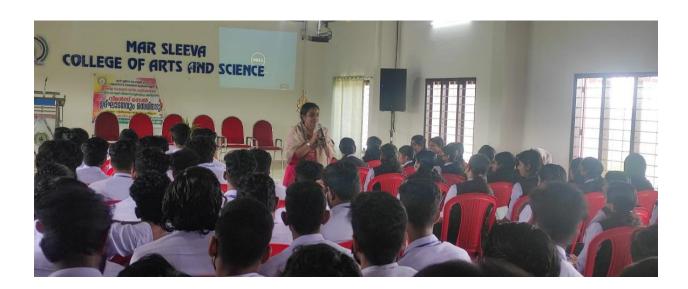

## WOMEN CELL ACTIVITIES INAUGURATION AND SEMINAR ON DOWRY AND SOCIAL PERSPECTIVE

Date : 22/07/22

Time :10.30 AM

**Venue : Conference Hall** 

The Women Cell,Mar Sleeva College of Arts and Science marked the beginning of activities for the academic year 2022-2023 with Inauguration and a Seminar on Dowry and Social Perspective on 22/07/2022 at 10.30am.Dr Shahitha Kamal , Member of Kerala State Commission for Women inaugurated the activities of Women Cell and mrs. S. Busra conducted a class for the students on the topic Dowry and Social Perspective.Mis.Reema James , Women Cell Coordinator welcomed the gathering.The college principal Dr. Joshi Varghese and College Administrator Fr. Thomas Thumpunkal, felicitated the event and the meeting wound up with a vote of thanks by Tigi Tigi, President of Women Cell.