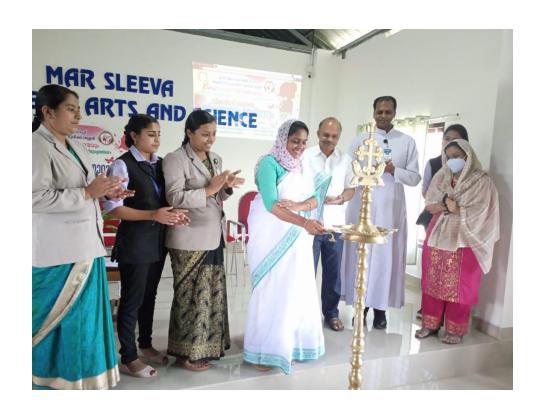

## WOMEN CELL ACTIVITIES INAUGURATION AND SEMINAR ON DOWRY AND SOCIAL PERSPECTIVE

Date : 22/07/22

Time :10.30 AM

**Venue : Conference Hall** 

The Women Cell,Mar Sleeva College of Arts and Science marked the beginning of activities for the academic year 2022-2023 with Inauguration and a Seminar on Dowry and Social Perspective on 22/07/2022 at 10.30am.Dr Shahitha Kamal , Member of Kerala State Commission for Women inaugurated the activities of Women Cell and mrs. S. Busra conducted a class for the students on the topic Dowry and Social Perspective.Mis.Reema James , Women Cell Coordinator welcomed the gathering.The college principal Dr. Joshi Varghese and College Administrator Fr. Thomas Thumpunkal, felicitated the event and the meeting wound up with a vote of thanks by Tigi Tigi, President of Women Cell.